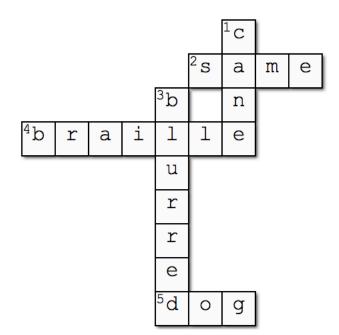

Abilities, Inc. PO Box 465 Reading, Massachusetts 01867 • UnderstandingDisabilities.or Learnin Learnin



Blind Braille Eye Friend

Sight Vision



**Crossword Puzzle** 



## WORD BANK

BLURRED BRAILLE CANE DOG SAME

## ACROSS

2. In some ways we're all different, but in the most important ways, we're all the !

4. A system of reading and writing using raised dots.

5. A guide \_\_\_\_ can help someone with low vision get around.

## DOWN

1. Someone with low vision might walk with a white .

3. Some types of low vision result in seeing things out of focus or



endipolities, Inc. PO Box 465 F PO Box 465 Reading, Massachusetts 01867 • UnderstandingDisabilities.org

## Learning about Low Vision **Crossword Puzzle Solution**