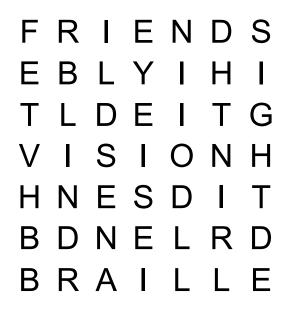

## WORD BANK

BLURRED BRAILLE CANE DOG SAME

## ACROSS

2. In some ways we're all different, but in the most important ways, we're all the !

4. A system of reading and writing using raised dots.

5. A guide \_\_\_\_ can help someone with low vision get around.

## DOWN

1. Someone with low vision might walk with a white .

3. Some types of low vision result in seeing things out of focus or

endipolities, Inc. PO Box 465 F PO Box 465 Reading, Massachusetts 01867 • UnderstandingDisabilities.org